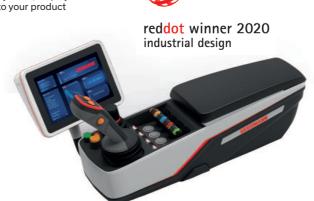

## **Control Console**

We designed the Control Console C1 to give our customers the maximum freedom of design and conguration options. The design has paid attention to a compact format, which can be extended with additional modules. The modular design allows individual assembly with joysticks, displays and command devices. The Control Console C1 is thus able to adapt perfectly to your product and your branding.

## Control Console