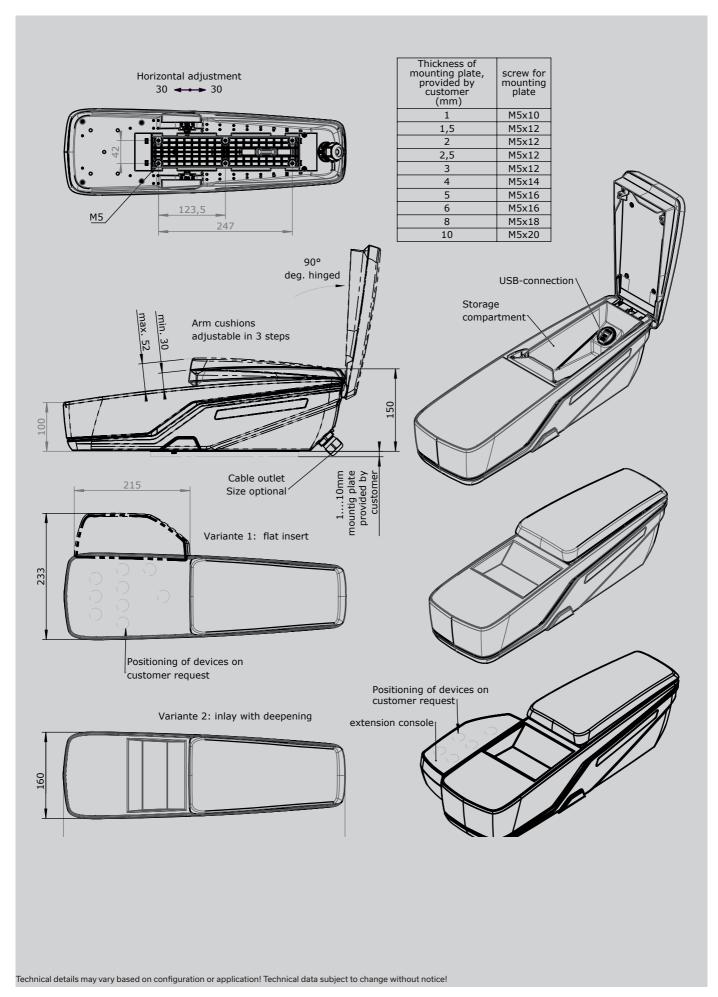

## Technical data:

Operation temperature -40°C to +85°C
Horizontal adjustment +/- 30 mm

Example

USB C1 -1 -1 -1 -0 -L1 **V27 KLS** X **Control Console** C1 160 x 520 mm Insert plate 1 Insert plate (flat) variant 1 2 Insert plate (with recess) variant 2 Colour housing upper part Light grey RAL 7035 1 Χ Desired colour (on request!) Colour decor stripes Desired colour (on request!) Illumination decor stripes 0 No illumination RGB-illumination left 1 2 RGB-illumination right 3 RGB-illumination left + right **Attachements USB** USB-plugin socket 2-fold, 2 x 2,5 A L1 Logo left L2 Logo right 13 Logo left incl. lighting L4 Logo right incl. lighting E1 Extension housing right D1 Display holder (Display on request) Mounting for equipment boxes V Multi-Axis Controller (see page 1) Ν Control-Switch (see page 113) More Control Elements (see page 137 and 243) Wiring KLS On connector or joystick per core KLK One side on cable per core Special model